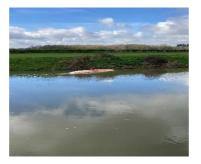

## **DETAILS:**

Please be aware that there is a sunken boat downstream of Wadenhoe Lock. W3W ///everyone.stopwatch.interview

Although it is not causing an obstruction, please navigate with caution whilst in this area.