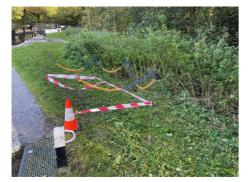

## DETAILS:

Works to repair the void at Rush Mills Lock Upstream Landing Stage is to be completed this week.

Please be aware that there is a void at the upstream landing stage at Rush Mills Lock. Please stay out of the cordoned off area. An area to the rear of the void has been cleared which will be the temporary footpath until repairs have been completed.