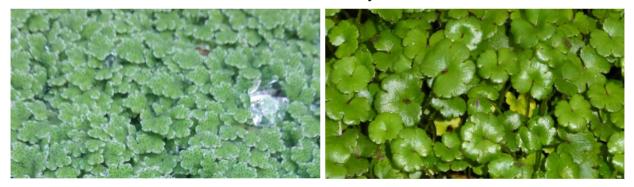

#### **DETAILS**:

Please be advised that we are aware of the increased presence of Azolla on the River Nene. Azolla is similar in appearance to Floating Pennywort.

#### Azolla

Pennywort

Azolla is an invasive plant species which, given the right conditions, can double its wet weight in a week. Please do not attempt to remove the plant. We are aware of its presence and will be monitoring the river accordingly.